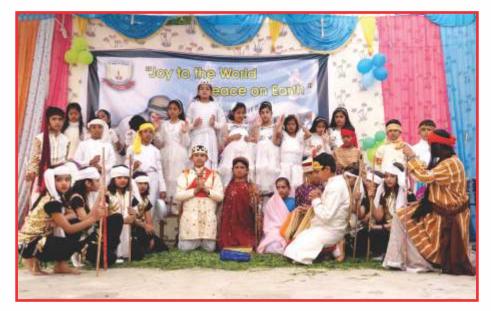

#### CELEBRATION

14 - Children's Day Celebration (Teachers)

PRATAPGARH - RAJASTHAN, P.B. No.-19, Pin Code - 312605

[C.B.S.E. Affiliated Sr. Sec. School run by Catholic Diocesan Education Society, Udaipur, Est- 1988, C.B.S.E. Affiliation No. 1730134, School Code No. 03575]