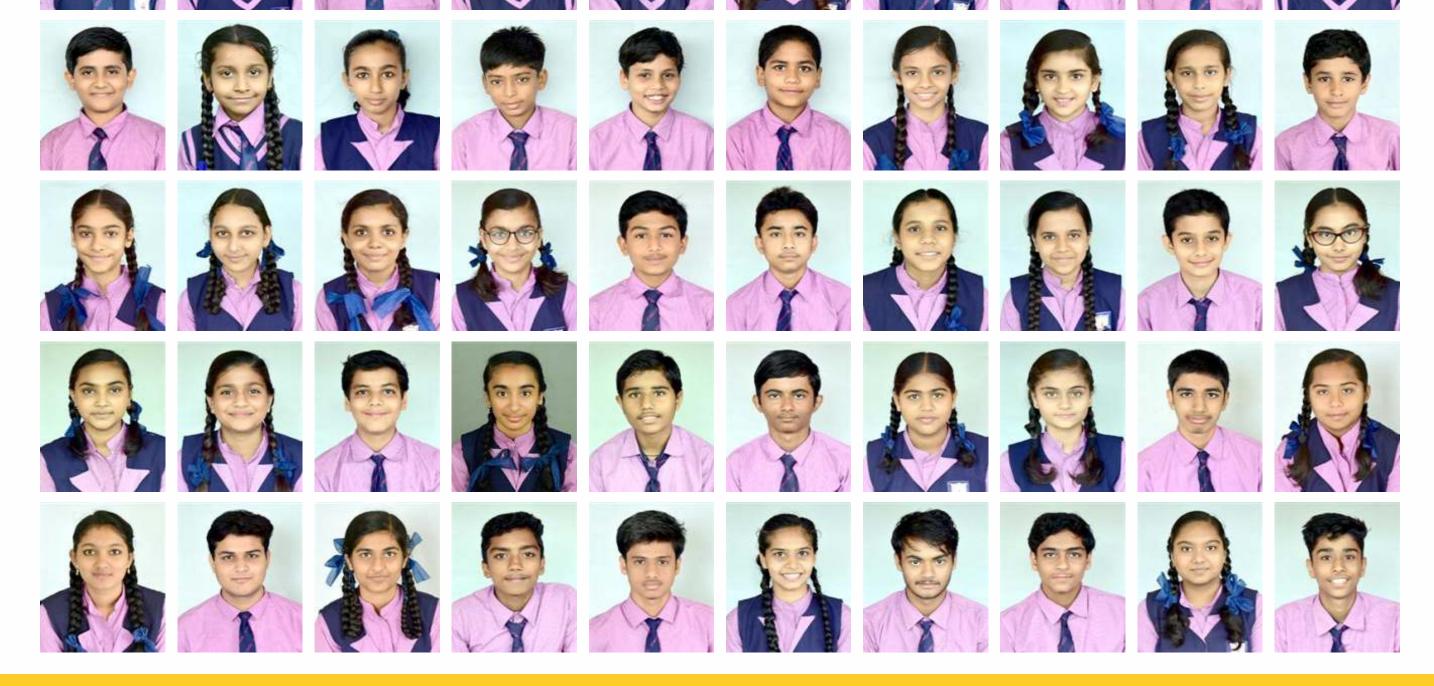

ACADEMIC TOPPERS 2018-19

ST. PAUL'S SCHOOL

RATAPGAR

PRATAPGARH - RAJASTHAN, P.B. No.-19, Pin Code - 312605

[C.B.S.E. Affiliated Sr. Sec. School run by Catholic Diocesan Education Society, Udaipur, Est- 1988, C.B.S.E. Affiliation No. 1730134, School Code No. 03575]