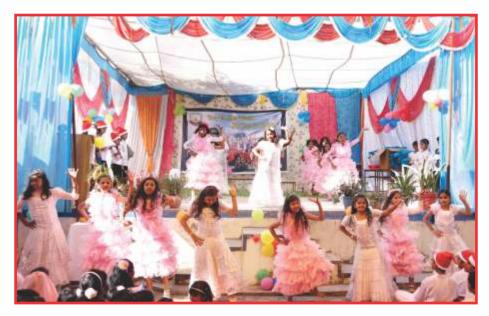

#### CELEBRATION

14 - Children's Day Celebration (Teachers)

PRATAPGARH - RAJASTHAN, P.B. No.-19, Pin Code - 312605

[C.B.S.E. Affiliated Sr. Sec. School run by Catholic Diocesan Education Society, Udaipur, Est- 1988, C.B.S.E. Affiliation No. 1730134, School Code No. 03575]